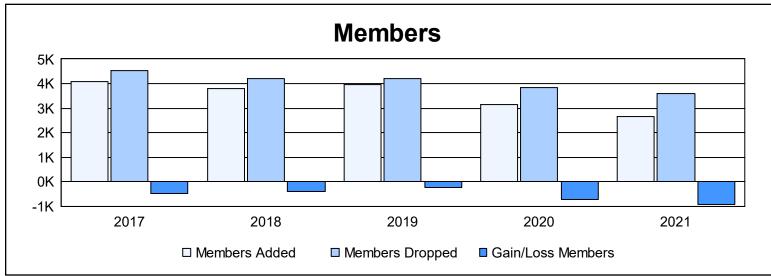

| Year      | New<br>Clubs | Dropped<br>Clubs | Gain/<br>Loss<br>Clubs | New<br>Members | Charter<br>Members | Reinstate<br>Members | Transfer<br>Members | Total<br>Member<br>Added | Total<br>Members<br>Dropped | Gain/<br>Loss<br>Members |
|-----------|--------------|------------------|------------------------|----------------|--------------------|----------------------|---------------------|--------------------------|-----------------------------|--------------------------|
| 2016-2017 | 17           | 20               | -3                     | 3,138          | 455                | 195                  | 281                 | 4,069                    | 4,549                       | -480                     |
| 2017-2018 | 26           | 17               | 9                      | 2,689          | 678                | 131                  | 300                 | 3,798                    | 4,213                       | -415                     |
| 2018-2019 | 21           | 12               | 9                      | 2,891          | 584                | 170                  | 303                 | 3,948                    | 4,191                       | -243                     |
| 2019-2020 | 21           | 7                | 14                     | 2,220          | 570                | 115                  | 242                 | 3,147                    | 3,853                       | -706                     |
| 2020-2021 | 17           | 12               | 5                      | 1,806          | 476                | 138                  | 227                 | 2,647                    | 3,583                       | -936                     |
| Average   | 20           | 14               | 7                      | 2,549          | 553                | 150                  | 271                 | 3,522                    | 4,078                       | -556                     |